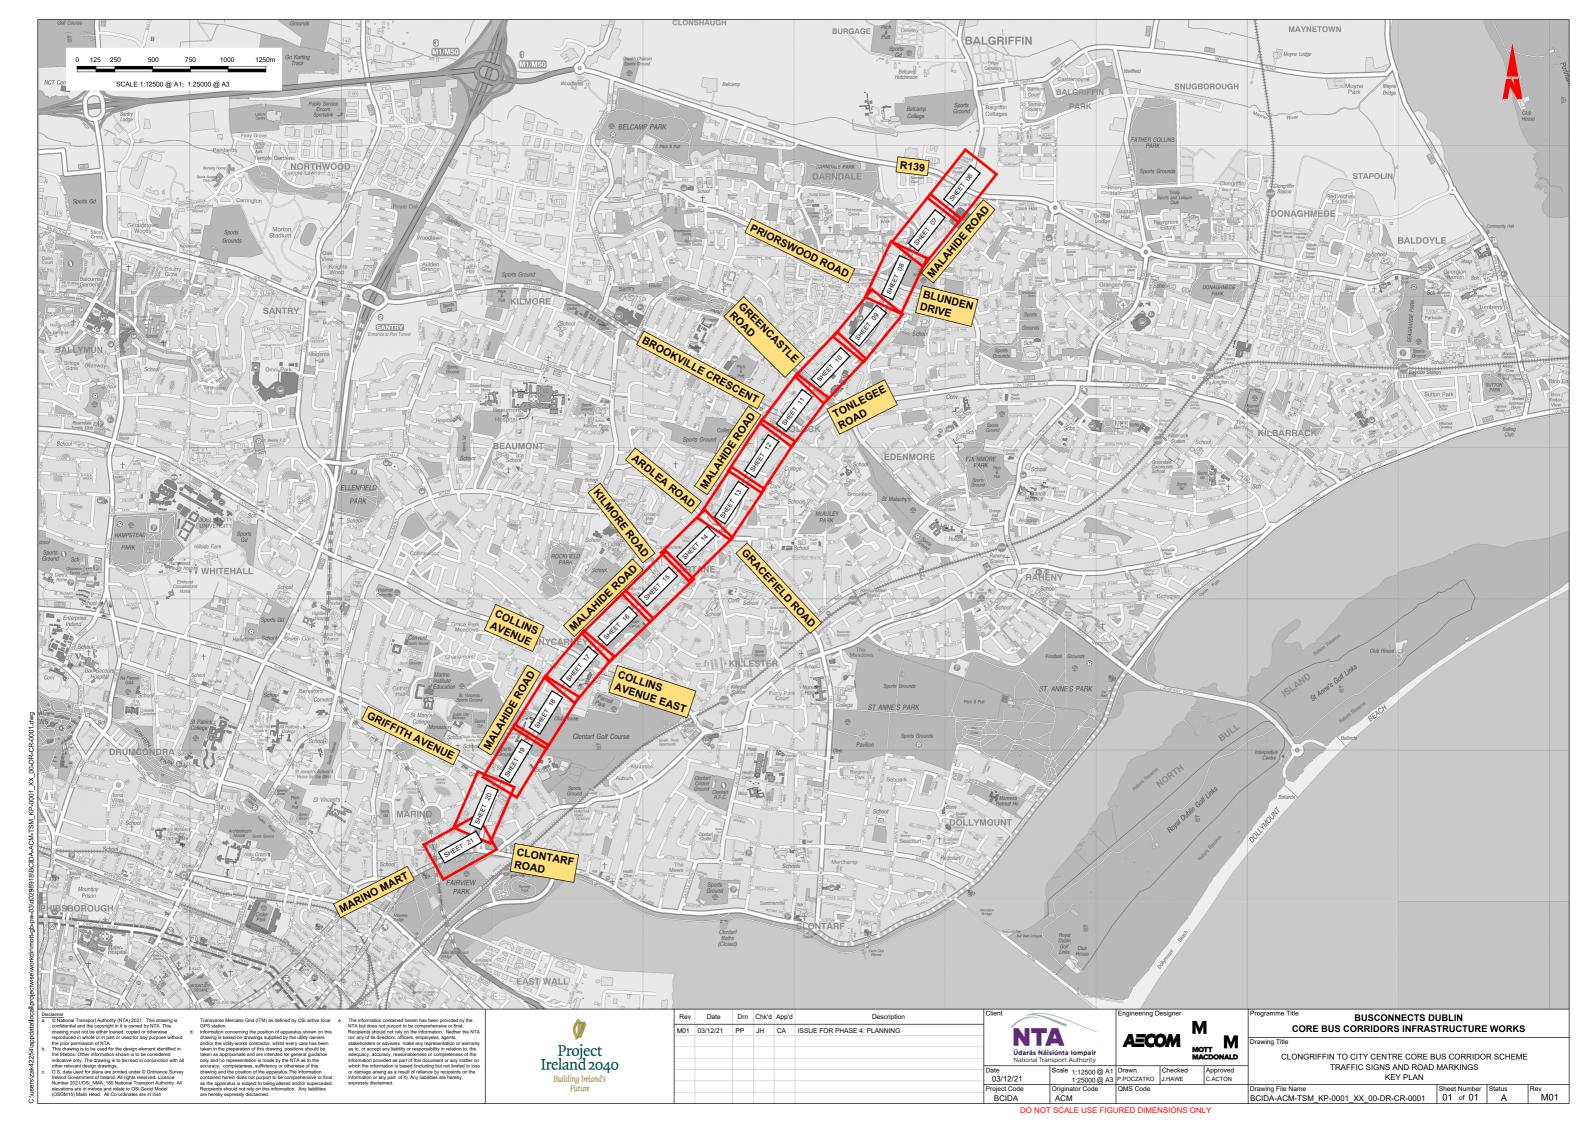

## **CLONGRIFFIN TO CITY CENTRE CORE BUS CORRIDOR SCHEME**

## TRAFFIC SIGNS AND ROAD MARKINGS

**DRAWING SERIES NUMBER(S)** 

BCIDA-ACM-TSM\_IX-0001\_XX\_00-DR-CR-0001

BCIDA-ACM-TSM\_KP-0001\_XX\_00-DR-CR-0001

BCIDA-ACM-TSM\_GA-0001\_XX\_00-DR-CR-0006 to 0021

## **DRAWING SERIES DESCRIPTION**

CLONGRIFFIN TO CITY CENTRE CORE BUS CORRIDOR SCHEME. TRAFFIC SIGNS AND ROAD MARKINGS. COVER SHEET

CLONGRIFFIN TO CITY CENTRE CORE BUS CORRIDOR SCHEME. TRAFFIC SIGNS AND ROAD MARKINGS. KEY PLAN