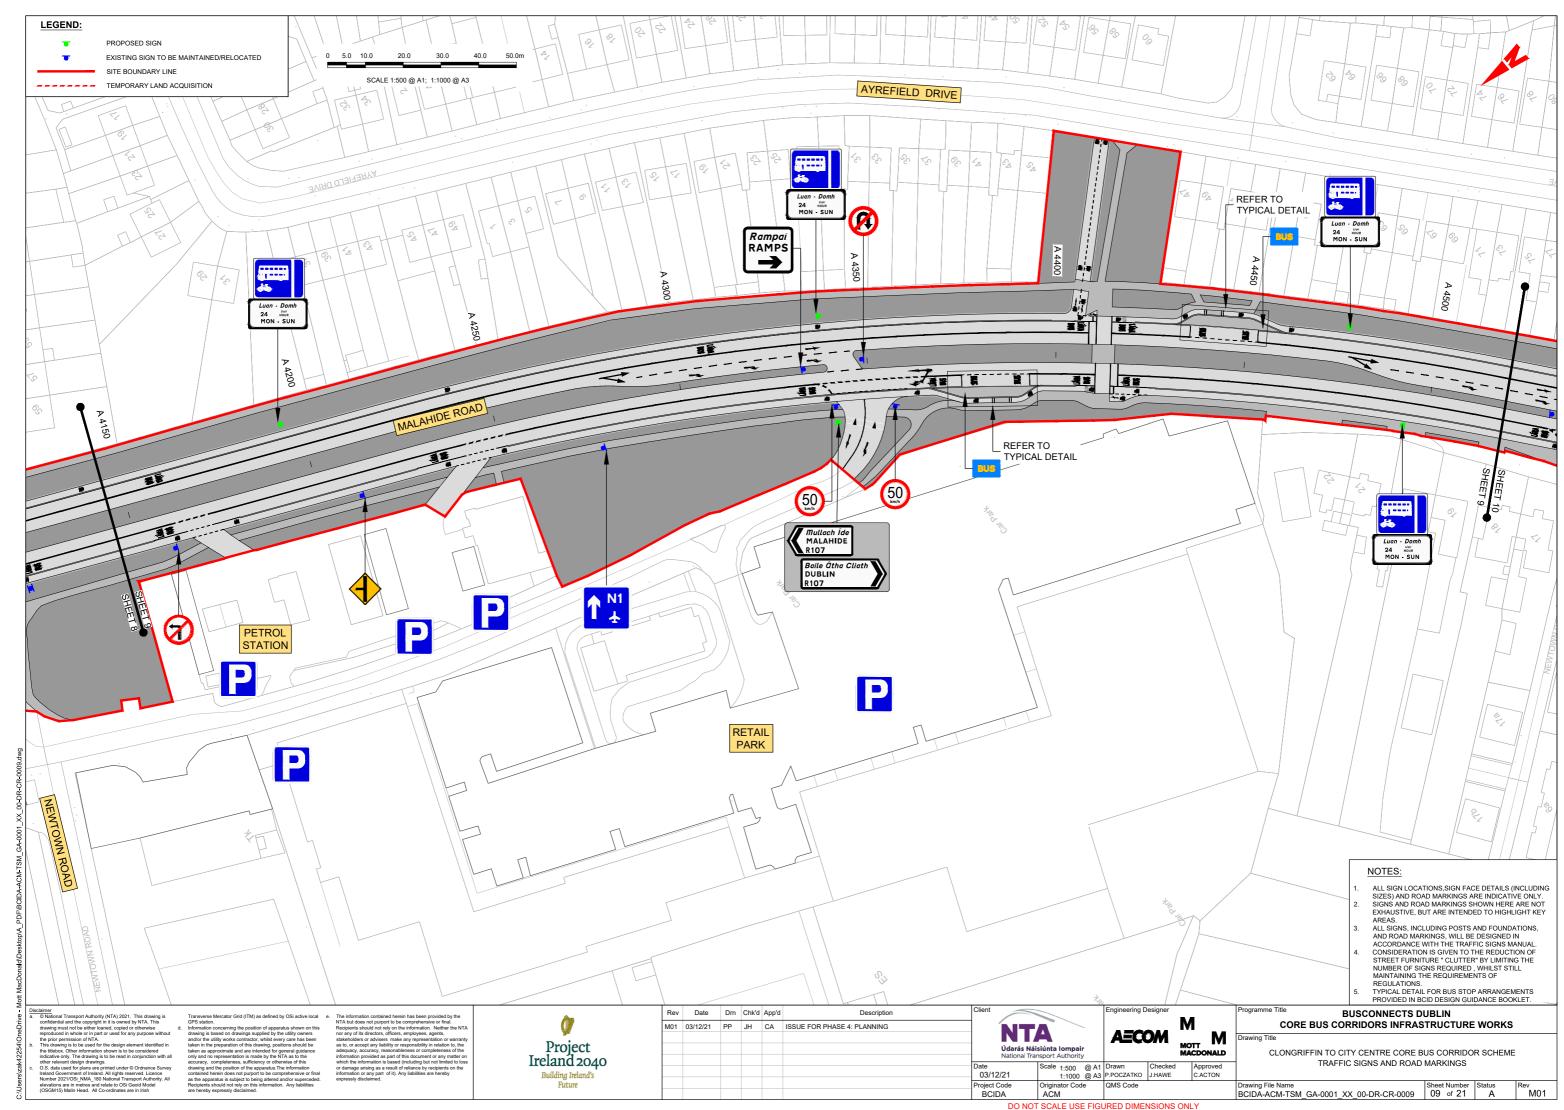

## **CLONGRIFFIN TO CITY CENTRE CORE BUS CORRIDOR SCHEME**

## TRAFFIC SIGNS AND ROAD MARKINGS

**DRAWING SERIES NUMBER(S)** 

BCIDA-ACM-TSM\_IX-0001\_XX\_00-DR-CR-0001

BCIDA-ACM-TSM\_KP-0001\_XX\_00-DR-CR-0001

BCIDA-ACM-TSM\_GA-0001\_XX\_00-DR-CR-0006 to 0021