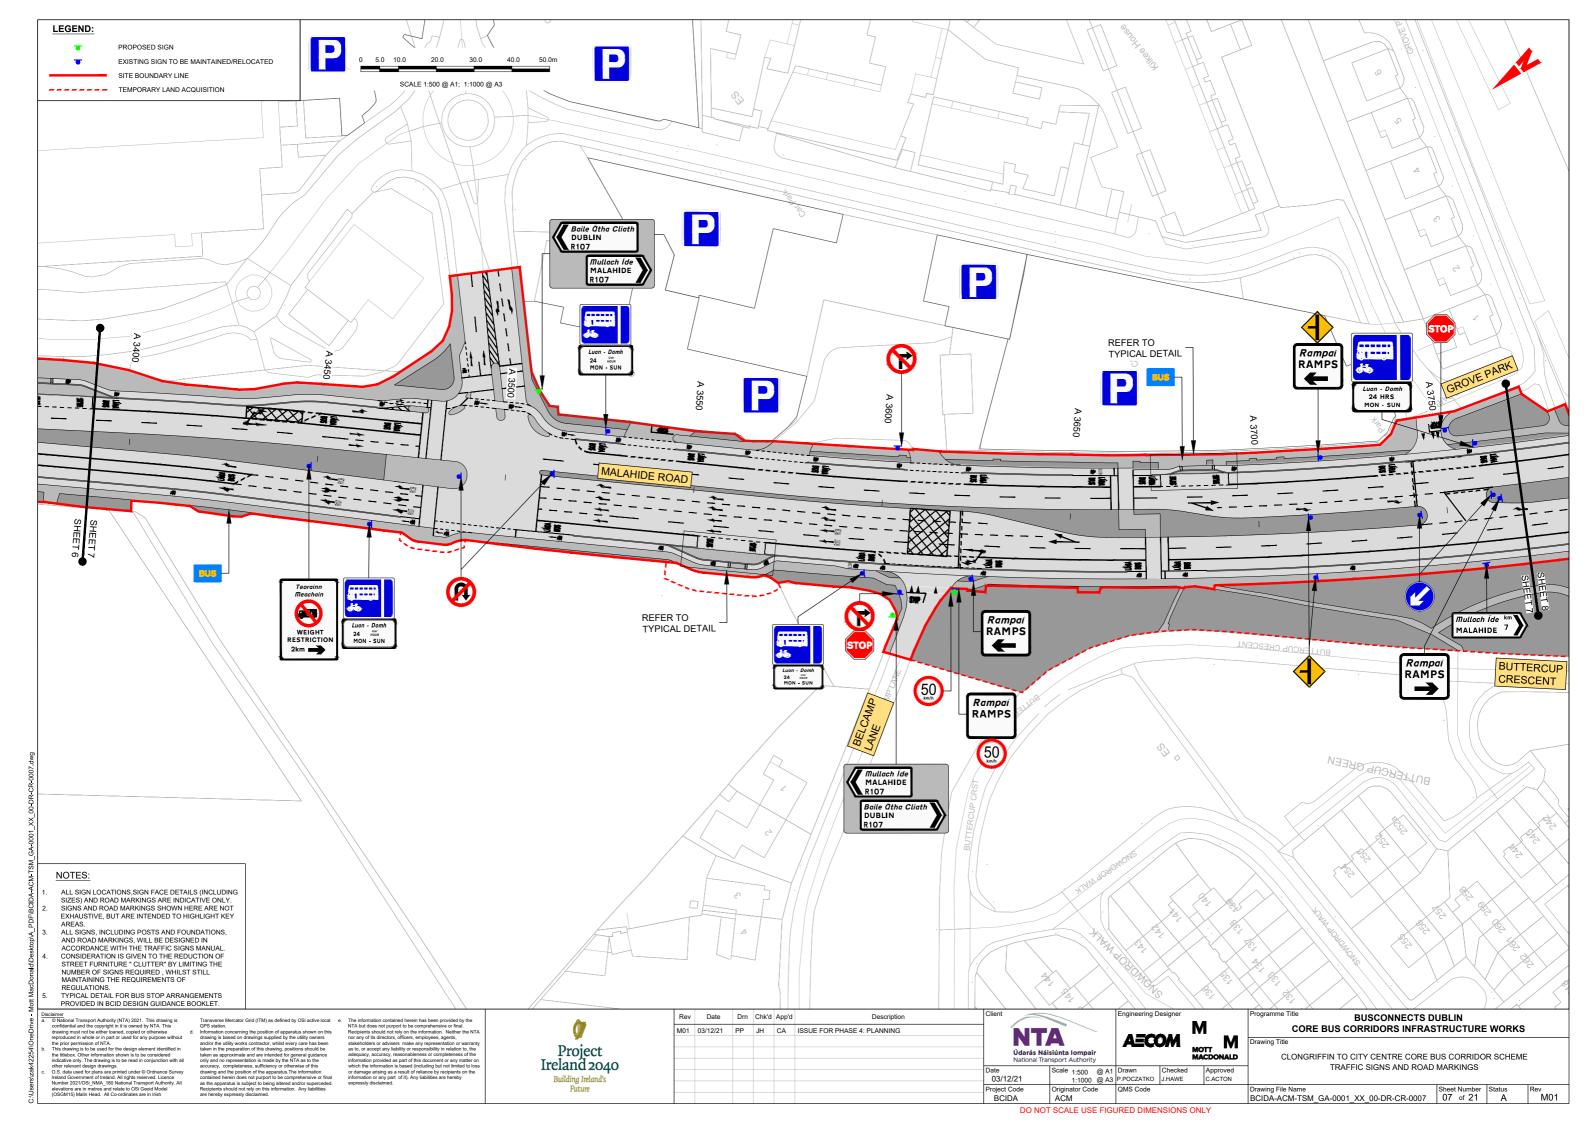

## **CLONGRIFFIN TO CITY CENTRE CORE BUS CORRIDOR SCHEME**

## TRAFFIC SIGNS AND ROAD MARKINGS

**DRAWING SERIES NUMBER(S)** 

BCIDA-ACM-TSM\_IX-0001\_XX\_00-DR-CR-0001

BCIDA-ACM-TSM\_KP-0001\_XX\_00-DR-CR-0001

BCIDA-ACM-TSM\_GA-0001\_XX\_00-DR-CR-0006 to 0021