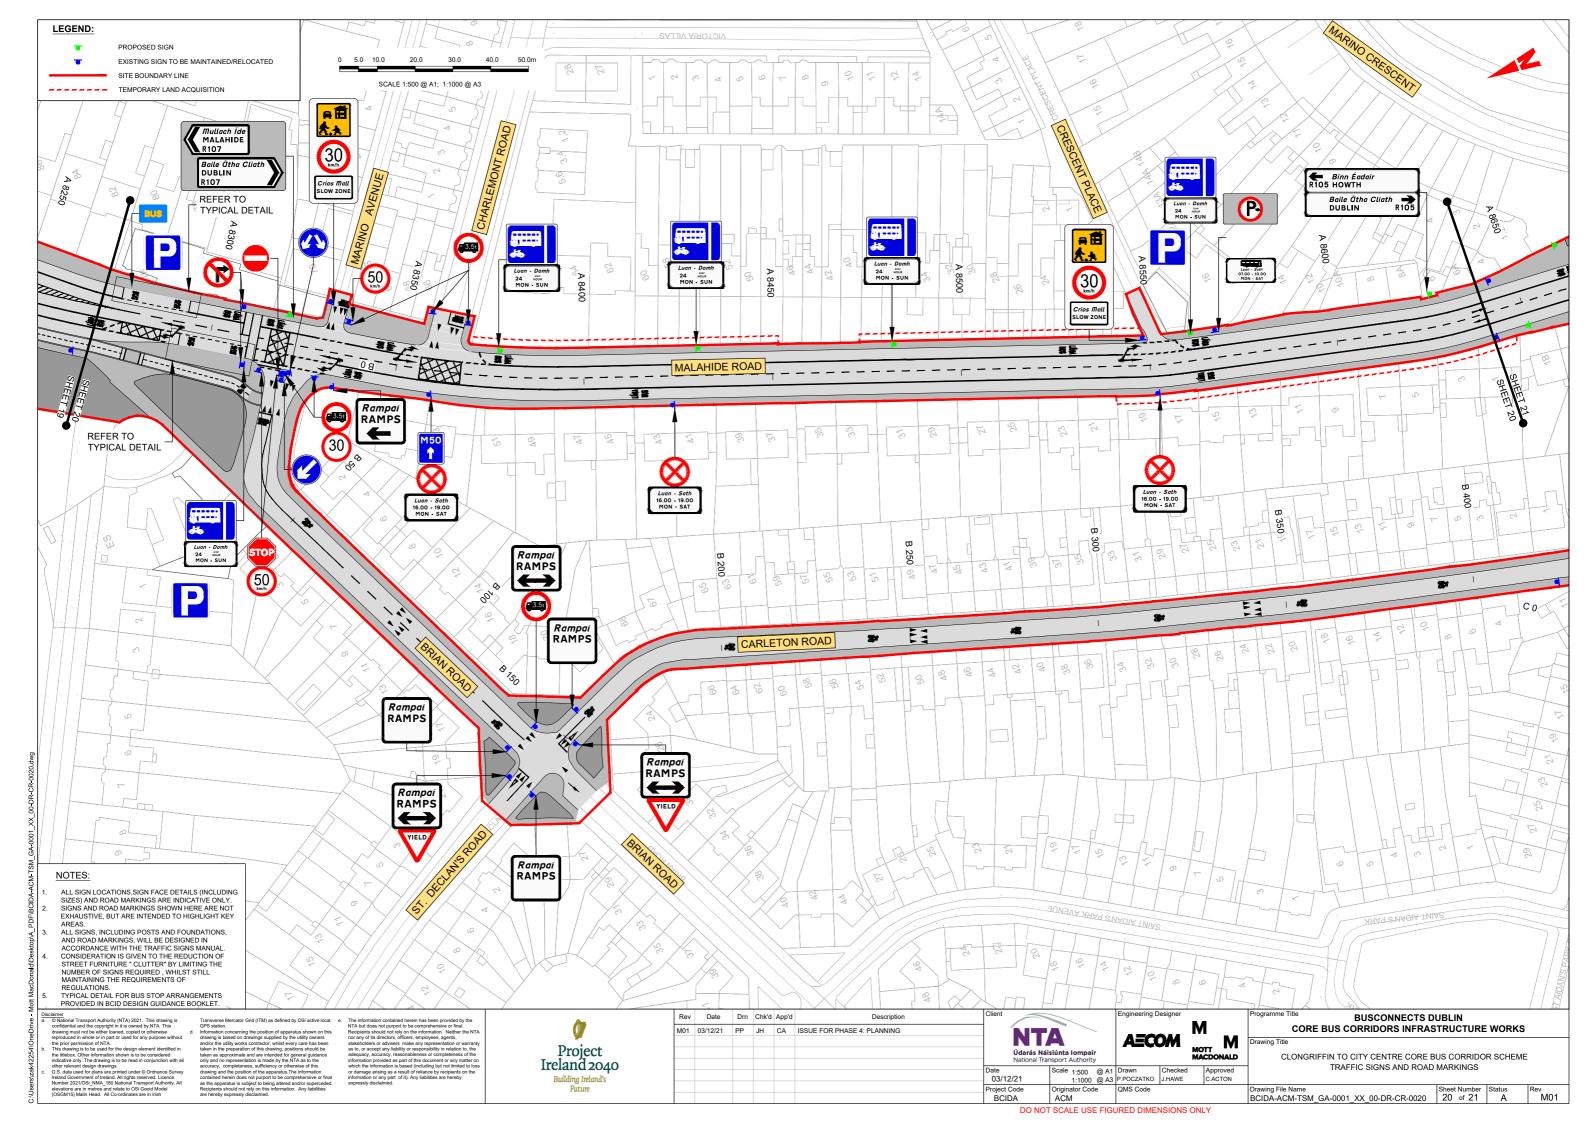

## **BUSCONNECTS DUBLIN** CORE BUS CORRIDORS INFRASTRUCTURE WORKS

## **CLONGRIFFIN TO CITY CENTRE CORE BUS CORRIDOR SCHEME**

## TRAFFIC SIGNS AND ROAD MARKINGS

**DRAWING SERIES NUMBER(S)** 

BCIDA-ACM-TSM\_IX-0001\_XX\_00-DR-CR-0001

BCIDA-ACM-TSM\_KP-0001\_XX\_00-DR-CR-0001

BCIDA-ACM-TSM\_GA-0001\_XX\_00-DR-CR-0006 to 0021