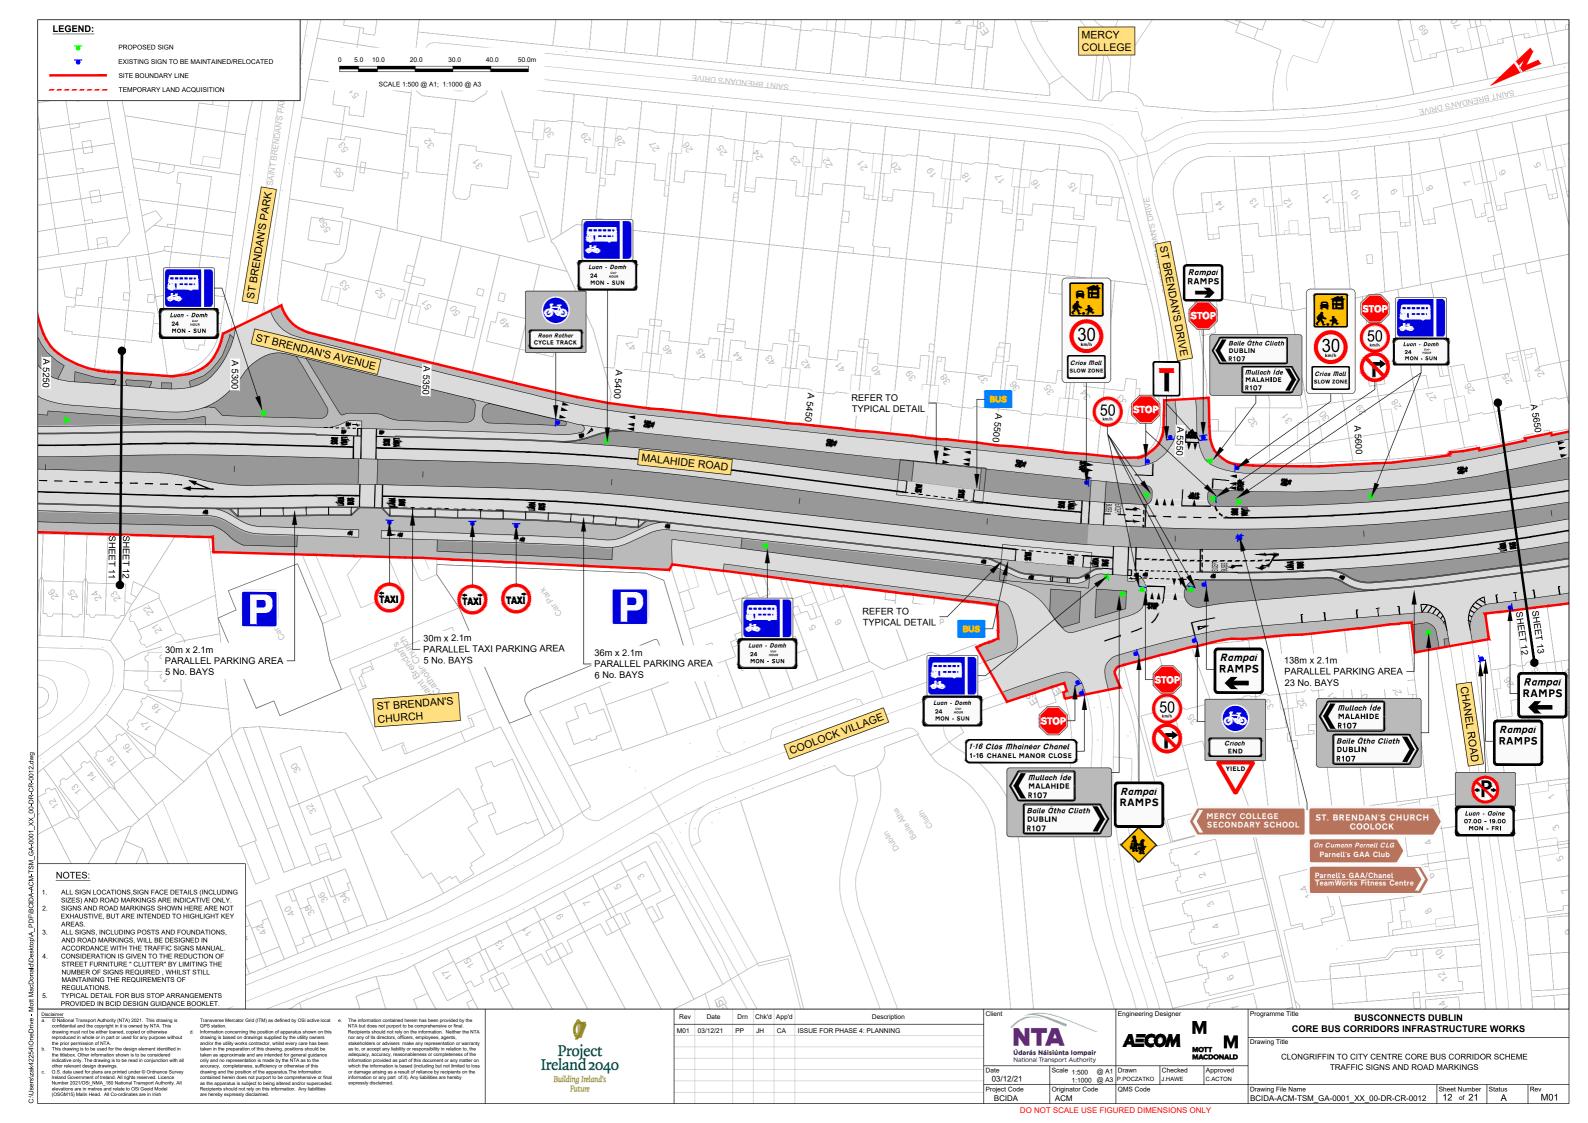

## **CLONGRIFFIN TO CITY CENTRE CORE BUS CORRIDOR SCHEME**

## TRAFFIC SIGNS AND ROAD MARKINGS

**DRAWING SERIES NUMBER(S)** 

BCIDA-ACM-TSM\_IX-0001\_XX\_00-DR-CR-0001

BCIDA-ACM-TSM\_KP-0001\_XX\_00-DR-CR-0001

BCIDA-ACM-TSM\_GA-0001\_XX\_00-DR-CR-0006 to 0021