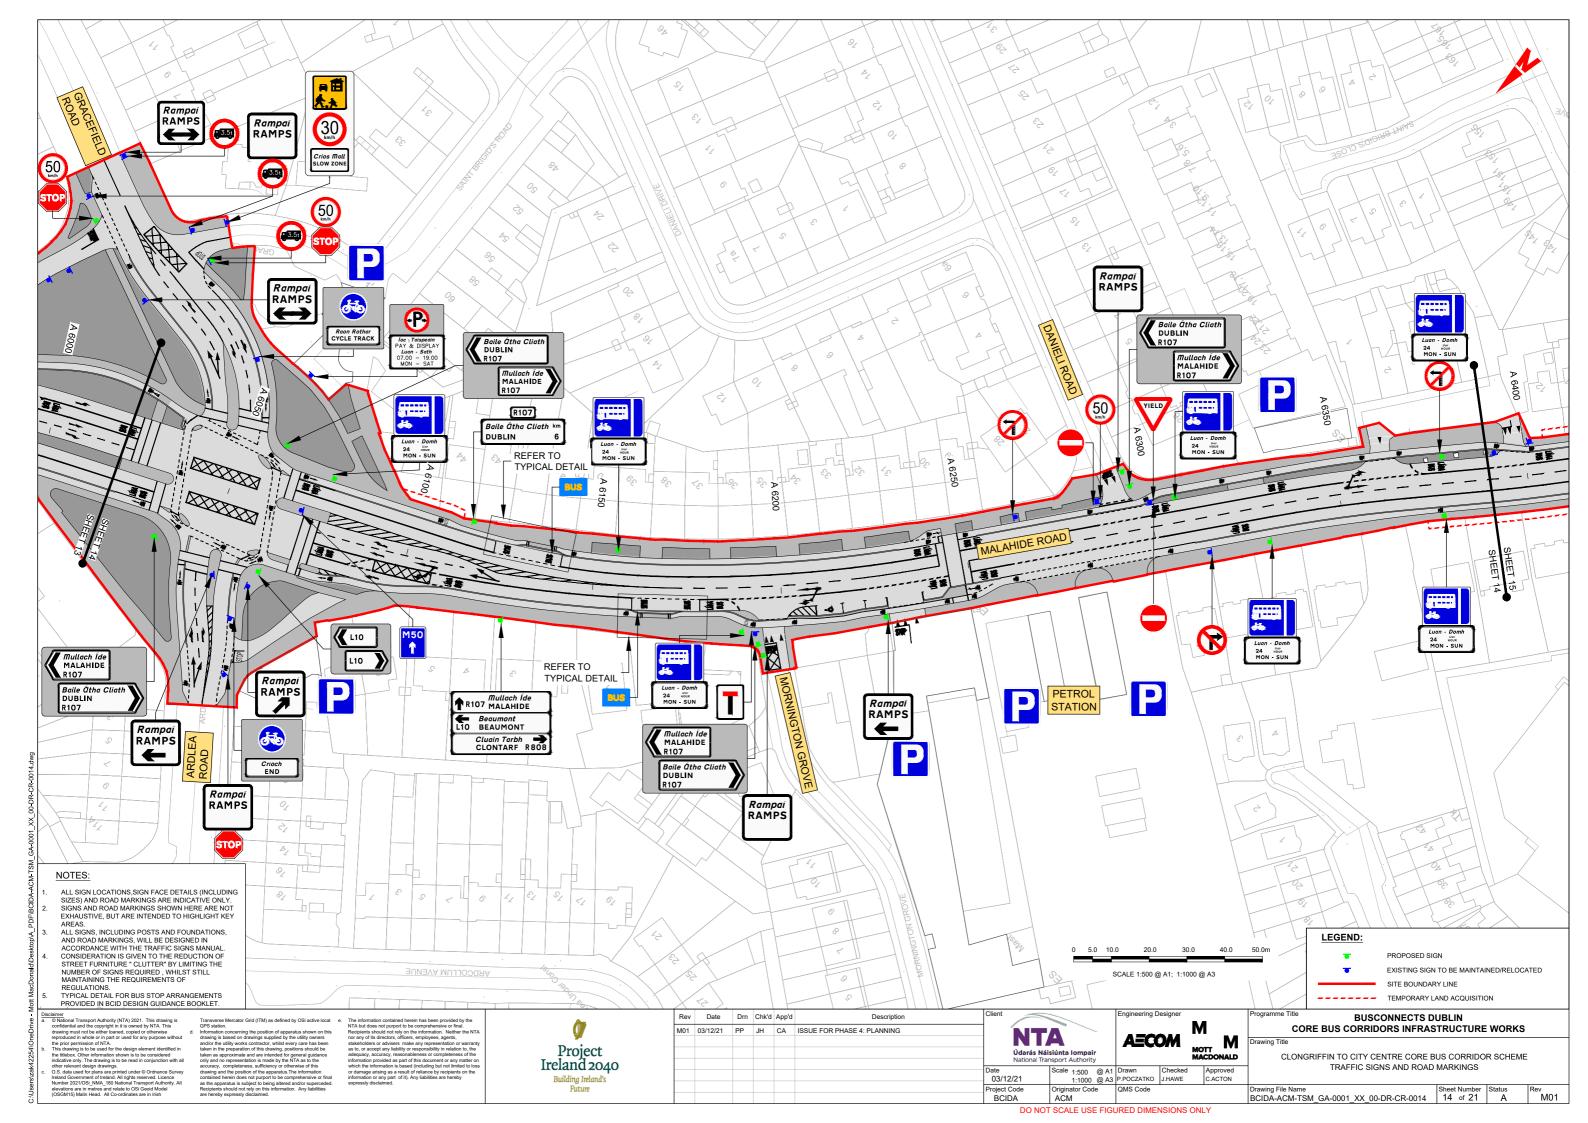

## **BUSCONNECTS DUBLIN** CORE BUS CORRIDORS INFRASTRUCTURE WORKS

## **CLONGRIFFIN TO CITY CENTRE CORE BUS CORRIDOR SCHEME**

## TRAFFIC SIGNS AND ROAD MARKINGS

**DRAWING SERIES NUMBER(S)** 

BCIDA-ACM-TSM\_IX-0001\_XX\_00-DR-CR-0001

BCIDA-ACM-TSM\_KP-0001\_XX\_00-DR-CR-0001

BCIDA-ACM-TSM\_GA-0001\_XX\_00-DR-CR-0006 to 0021