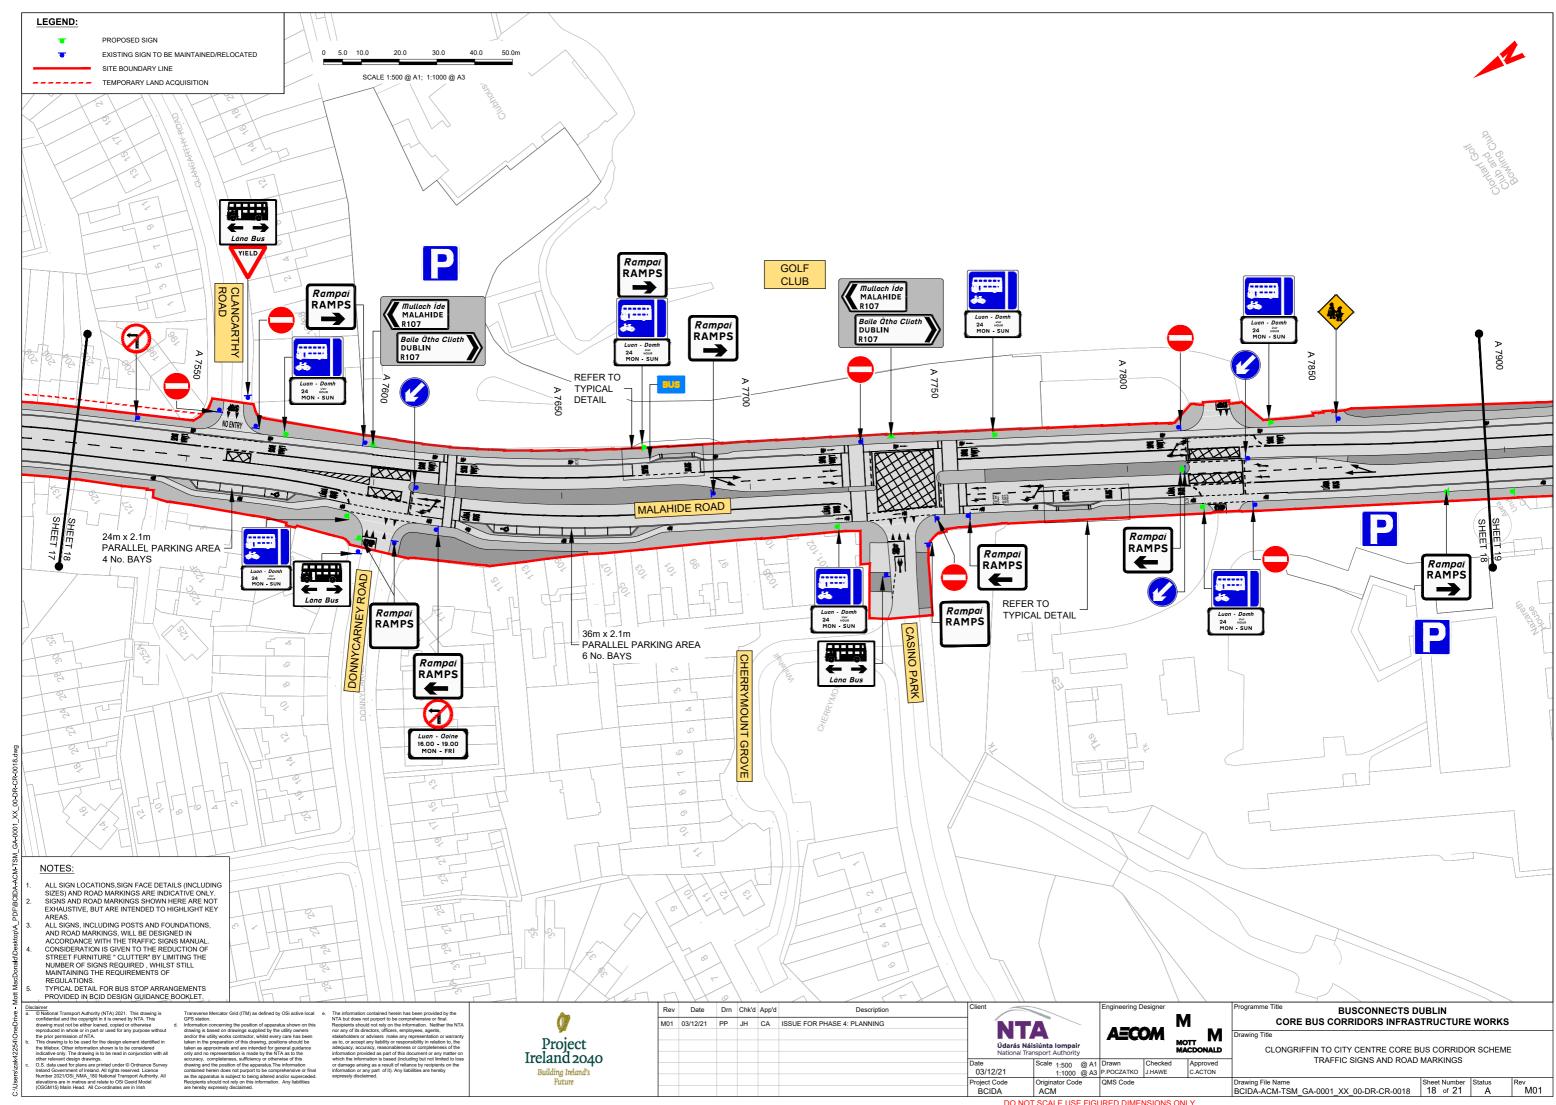

## **BUSCONNECTS DUBLIN** CORE BUS CORRIDORS INFRASTRUCTURE WORKS

## **CLONGRIFFIN TO CITY CENTRE CORE BUS CORRIDOR SCHEME**

## TRAFFIC SIGNS AND ROAD MARKINGS

**DRAWING SERIES NUMBER(S)** 

BCIDA-ACM-TSM\_IX-0001\_XX\_00-DR-CR-0001

BCIDA-ACM-TSM\_KP-0001\_XX\_00-DR-CR-0001

BCIDA-ACM-TSM\_GA-0001\_XX\_00-DR-CR-0006 to 0021