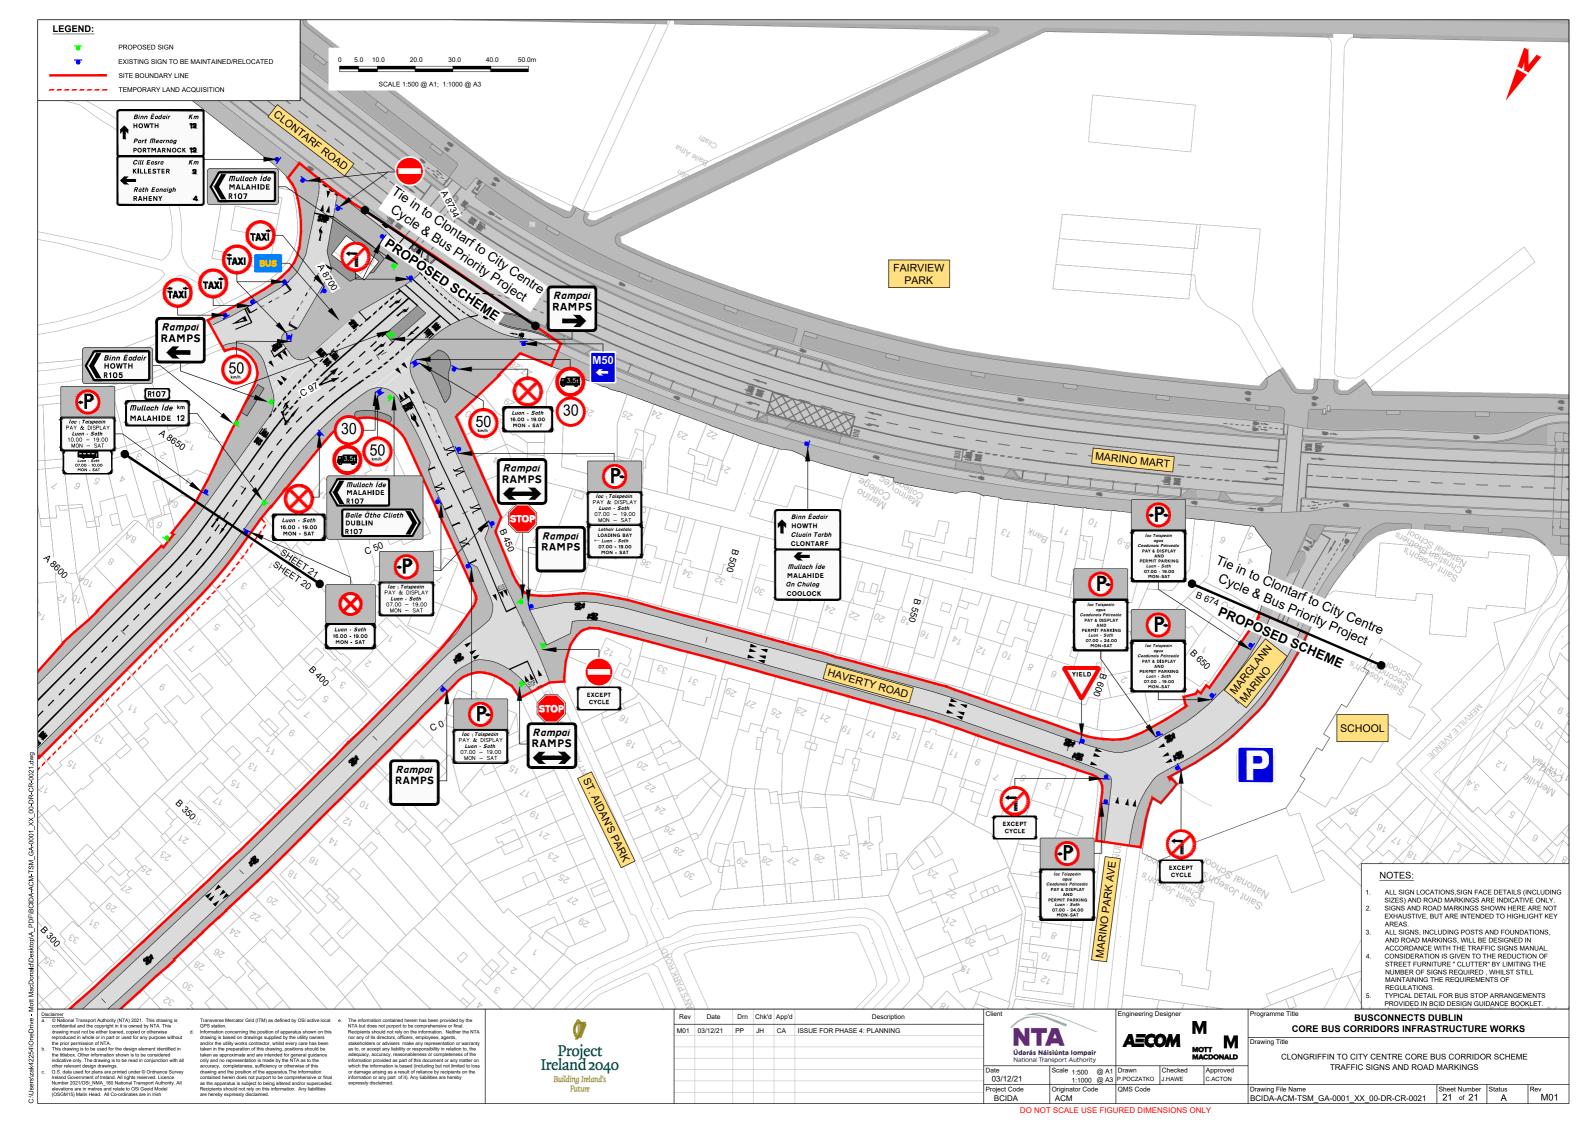

## **BUSCONNECTS DUBLIN** CORE BUS CORRIDORS INFRASTRUCTURE WORKS

## **CLONGRIFFIN TO CITY CENTRE CORE BUS CORRIDOR SCHEME**

## TRAFFIC SIGNS AND ROAD MARKINGS

**DRAWING SERIES NUMBER(S)** 

BCIDA-ACM-TSM\_IX-0001\_XX\_00-DR-CR-0001

BCIDA-ACM-TSM\_KP-0001\_XX\_00-DR-CR-0001

BCIDA-ACM-TSM\_GA-0001\_XX\_00-DR-CR-0006 to 0021