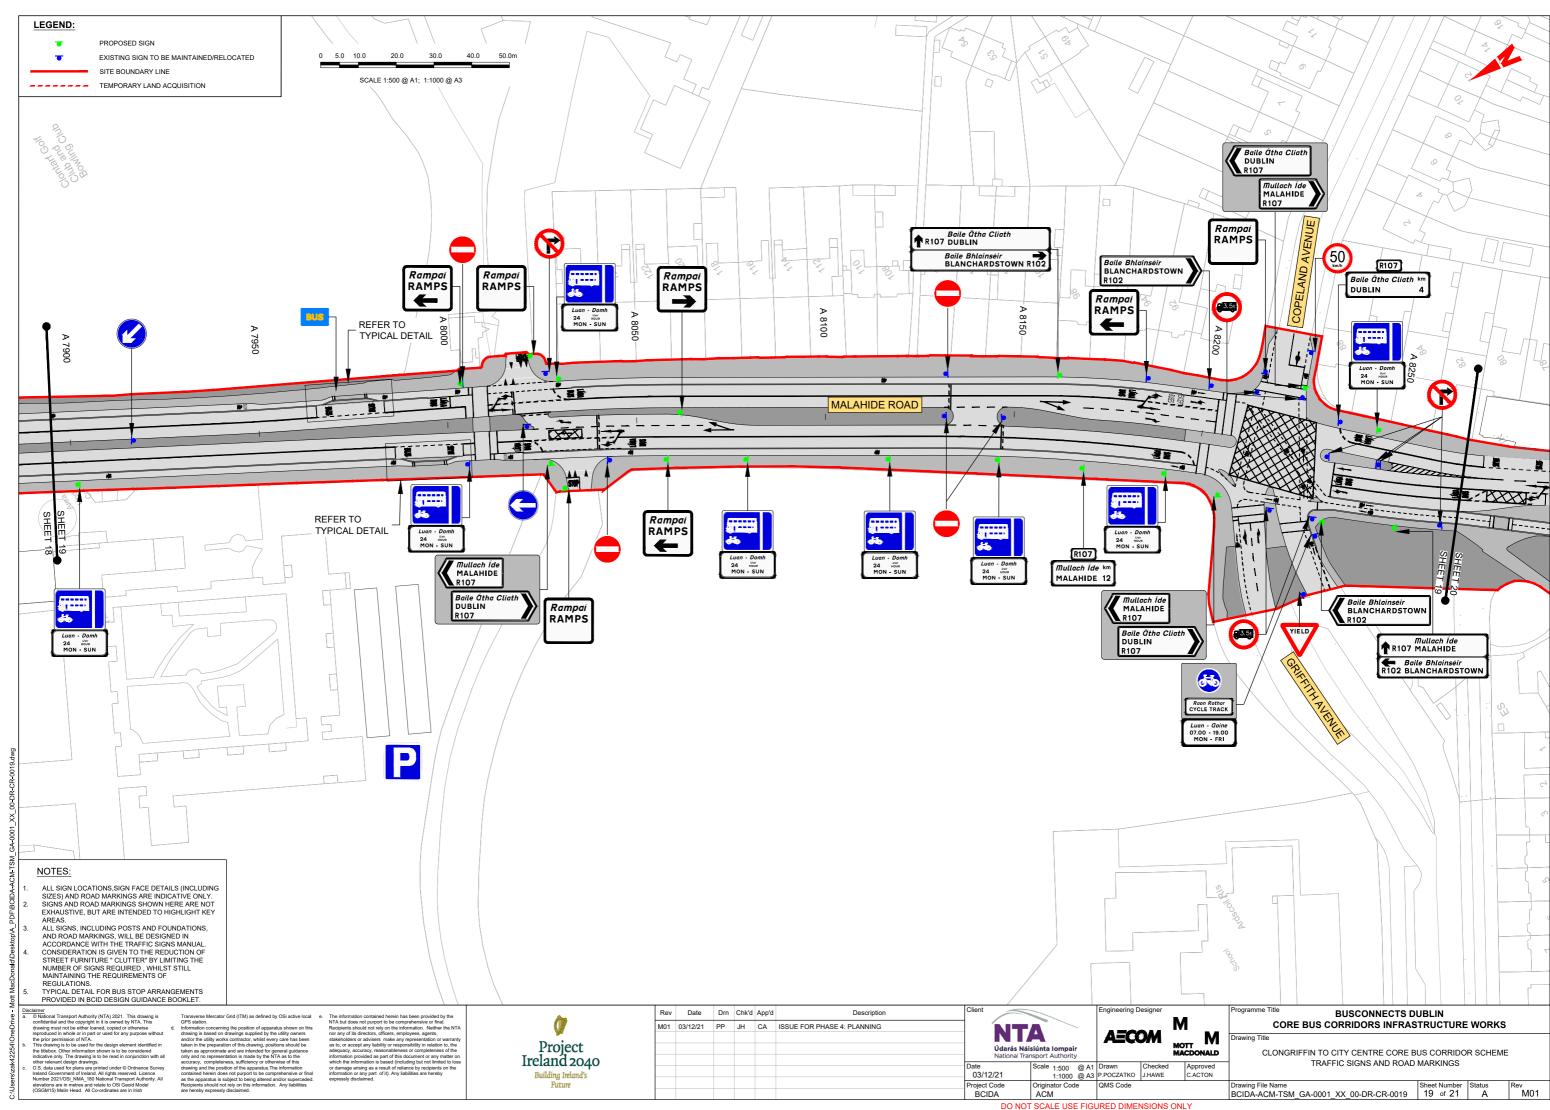

## **BUSCONNECTS DUBLIN** CORE BUS CORRIDORS INFRASTRUCTURE WORKS

## **CLONGRIFFIN TO CITY CENTRE CORE BUS CORRIDOR SCHEME**

## TRAFFIC SIGNS AND ROAD MARKINGS

**DRAWING SERIES NUMBER(S)** 

BCIDA-ACM-TSM\_IX-0001\_XX\_00-DR-CR-0001

BCIDA-ACM-TSM\_KP-0001\_XX\_00-DR-CR-0001

BCIDA-ACM-TSM\_GA-0001\_XX\_00-DR-CR-0006 to 0021